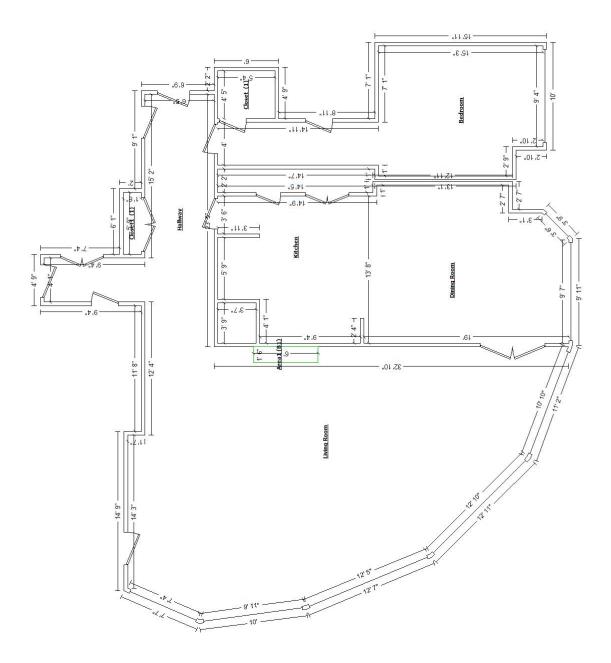

#### Main Level

| 7 ⊢7 ⊣1<br>Ticha, J⊐15                                                         | Hallway                      |                           |                                           |                     | Height: 8' 4" |
|--------------------------------------------------------------------------------|------------------------------|---------------------------|-------------------------------------------|---------------------|---------------|
|                                                                                | 597.92 SF                    | Walls                     | 187.                                      | 30 SF Ceiling       |               |
|                                                                                | 785.22 SF                    | Walls & Ceiling           |                                           | .30 SF Floor        |               |
|                                                                                | 20.81 SY                     | Flooring                  | 71.                                       | 75 LF Floor Perim   | neter         |
|                                                                                |                              | Ceil. Perimeter           |                                           |                     |               |
| Missing Wall                                                                   | 6' 5" X 8                    | 21 4 11                   | Opens into LIV                            | UNC DOOM            |               |
|                                                                                | 03 A0                        | , 4                       | Opens into LI v                           |                     |               |
| 6' 1"                                                                          | Subroom: Closet1 (1)         |                           |                                           |                     | Height: 8' 4" |
| I T                                                                            | 123.61 SF                    | Walls                     | 9.                                        | 58 SF Ceiling       |               |
|                                                                                | 133.19 SF                    | Walls & Ceiling           | 9.                                        | 58 SF Floor         |               |
|                                                                                | 1.06 SY                      |                           | 14.                                       | .83 LF Floor Perim  | neter         |
| Hallway                                                                        | 14.83 LF                     | Ceil. Perimeter           |                                           |                     |               |
| 6 6                                                                            |                              |                           |                                           |                     |               |
|                                                                                |                              |                           | DCU                                       | DEDDEC              |               |
| DESCRIPTION                                                                    | QUANTITY                     | UNIT COST                 | RCV                                       | DEPREC.             | ACV           |
| Note- there are drywall repairs                                                | -                            |                           |                                           |                     |               |
| 1. Remove Engineered wood f<br>Premium grade                                   | looring - 196.88 SF          | 2.19                      | 431.17                                    | <17.25>             | 413.92        |
| 2. Engineered wood flooring -<br>Premium grade                                 | 196.88 SF                    | 14.45                     | 2,844.92                                  | <113.80>            | 2,731.12      |
| 3. Remove Underlayment - 1/4                                                   | 4" cork 196.88 SF            | 0.81                      | 159.47                                    | <3.19>              | 156.28        |
| 4. Underlayment - 1/4" cork                                                    | 196.88 SF                    | 1.74                      | 342.57                                    | <6.85>              | 335.72        |
| Note- the cork sound dampenin concrete floor.                                  | ng underlayment was fully gl | ued to the concrete sub   | strate. The cork wil                      | ll have to be remov | ed from the   |
| 5. Add for glued down applica over concrete substrate                          | tion 196.88 SF               | 1.32                      | 259.88                                    | <3.47>              | 256.41        |
| 6. Add for glued down applica over concrete substrate                          | tion 196.88 SF               | 1.03                      | 202.79                                    | <2.70>              | 200.09        |
| Note- the glue adhesive will ha removed.                                       | ve to be removed from the c  | oncrete substrate after t | he engineered woo                         | d flooring and cork | have been     |
| 7. Remove Wallpaper - High g                                                   | grade 721.53 SF              | 0.44                      | 317.47                                    | <90.71>             | 226.76        |
| 8. Wallpaper - High grade                                                      | 721.53 SF                    | 2.06                      | 1,486.35                                  | <424.67>            | 1,061.68      |
| The above item accounts for we once repairs are complete. Age life expectancy. | 1 1                          |                           | emoved and the wa<br>ion is based on aver | 1 1                 | 1             |
| <ol> <li>Baseboard - Detach and rese</li> </ol>                                | et 86.58 LF                  | 2.47                      | 213.85                                    | <0.00>              | 213.85        |
| 10. Paint baseboard, oversized coat                                            |                              | 0.80                      | 69.26                                     | <9.23>              | 60.03         |
| 11. Casing - Detach & reset                                                    | 70.00 LF                     | 1.76                      | 123.20                                    | <0.00>              | 123.20        |
|                                                                                |                              |                           |                                           |                     | Page          |

## **CONTINUED - Hallway**

| DESCRIPTION                                                                                                                                                                                                                                                                                                                                                                                                                                                                                                                                                                                                                                                                                                                                                                                                                                                                                                                                                                                                                                                                                                                                                                                                                                                                                                                                                                                                                                                                                                                                                                                                                                                                                                                                                                                                                                                                                                                                                                                                                                                                                                                    | QUANTITY                   | UNIT COST                | RCV                   | DEPREC.              | ACV           |
|--------------------------------------------------------------------------------------------------------------------------------------------------------------------------------------------------------------------------------------------------------------------------------------------------------------------------------------------------------------------------------------------------------------------------------------------------------------------------------------------------------------------------------------------------------------------------------------------------------------------------------------------------------------------------------------------------------------------------------------------------------------------------------------------------------------------------------------------------------------------------------------------------------------------------------------------------------------------------------------------------------------------------------------------------------------------------------------------------------------------------------------------------------------------------------------------------------------------------------------------------------------------------------------------------------------------------------------------------------------------------------------------------------------------------------------------------------------------------------------------------------------------------------------------------------------------------------------------------------------------------------------------------------------------------------------------------------------------------------------------------------------------------------------------------------------------------------------------------------------------------------------------------------------------------------------------------------------------------------------------------------------------------------------------------------------------------------------------------------------------------------|----------------------------|--------------------------|-----------------------|----------------------|---------------|
| 12. Paint casing - oversized - one coat                                                                                                                                                                                                                                                                                                                                                                                                                                                                                                                                                                                                                                                                                                                                                                                                                                                                                                                                                                                                                                                                                                                                                                                                                                                                                                                                                                                                                                                                                                                                                                                                                                                                                                                                                                                                                                                                                                                                                                                                                                                                                        | 70.00 LF                   | 0.80                     | 56.00                 | <7.47>               | 48.53         |
| The above item accounts for the contract wood flooring.                                                                                                                                                                                                                                                                                                                                                                                                                                                                                                                                                                                                                                                                                                                                                                                                                                                                                                                                                                                                                                                                                                                                                                                                                                                                                                                                                                                                                                                                                                                                                                                                                                                                                                                                                                                                                                                                                                                                                                                                                                                                        | tor to detach & rese       | t the baseboards and ca  | asings so they can a  | ccess the damaged    | engineered    |
| Totals: Hallway                                                                                                                                                                                                                                                                                                                                                                                                                                                                                                                                                                                                                                                                                                                                                                                                                                                                                                                                                                                                                                                                                                                                                                                                                                                                                                                                                                                                                                                                                                                                                                                                                                                                                                                                                                                                                                                                                                                                                                                                                                                                                                                |                            |                          | 6,506.93              | 679.34               | 5,827.59      |
| Kitcher                                                                                                                                                                                                                                                                                                                                                                                                                                                                                                                                                                                                                                                                                                                                                                                                                                                                                                                                                                                                                                                                                                                                                                                                                                                                                                                                                                                                                                                                                                                                                                                                                                                                                                                                                                                                                                                                                                                                                                                                                                                                                                                        | n                          |                          |                       |                      | Height: 8' 4" |
|                                                                                                                                                                                                                                                                                                                                                                                                                                                                                                                                                                                                                                                                                                                                                                                                                                                                                                                                                                                                                                                                                                                                                                                                                                                                                                                                                                                                                                                                                                                                                                                                                                                                                                                                                                                                                                                                                                                                                                                                                                                                                                                                | 462.65 SF                  | Walls                    | 181                   | .11 SF Ceiling       |               |
|                                                                                                                                                                                                                                                                                                                                                                                                                                                                                                                                                                                                                                                                                                                                                                                                                                                                                                                                                                                                                                                                                                                                                                                                                                                                                                                                                                                                                                                                                                                                                                                                                                                                                                                                                                                                                                                                                                                                                                                                                                                                                                                                | 643.77 SF                  | Walls & Ceiling          | 181                   | .23 SF Floor         |               |
|                                                                                                                                                                                                                                                                                                                                                                                                                                                                                                                                                                                                                                                                                                                                                                                                                                                                                                                                                                                                                                                                                                                                                                                                                                                                                                                                                                                                                                                                                                                                                                                                                                                                                                                                                                                                                                                                                                                                                                                                                                                                                                                                | 20.14 SY                   | •                        | 55                    | .52 LF Floor Perin   | neter         |
|                                                                                                                                                                                                                                                                                                                                                                                                                                                                                                                                                                                                                                                                                                                                                                                                                                                                                                                                                                                                                                                                                                                                                                                                                                                                                                                                                                                                                                                                                                                                                                                                                                                                                                                                                                                                                                                                                                                                                                                                                                                                                                                                | 55.52 LF                   | Ceil. Perimeter          |                       |                      |               |
| Missing Wall                                                                                                                                                                                                                                                                                                                                                                                                                                                                                                                                                                                                                                                                                                                                                                                                                                                                                                                                                                                                                                                                                                                                                                                                                                                                                                                                                                                                                                                                                                                                                                                                                                                                                                                                                                                                                                                                                                                                                                                                                                                                                                                   | 13' 8" X                   | 8' 4"                    | Opens into DIN        | NING_ROOM            |               |
| DESCRIPTION                                                                                                                                                                                                                                                                                                                                                                                                                                                                                                                                                                                                                                                                                                                                                                                                                                                                                                                                                                                                                                                                                                                                                                                                                                                                                                                                                                                                                                                                                                                                                                                                                                                                                                                                                                                                                                                                                                                                                                                                                                                                                                                    | QUANTITY                   | UNIT COST                | RCV                   | DEPREC.              | ACV           |
| Note- there are drywall repairs to the wa                                                                                                                                                                                                                                                                                                                                                                                                                                                                                                                                                                                                                                                                                                                                                                                                                                                                                                                                                                                                                                                                                                                                                                                                                                                                                                                                                                                                                                                                                                                                                                                                                                                                                                                                                                                                                                                                                                                                                                                                                                                                                      | alls and ceilings in t     | his room that are the re | sponsibility of the a | associations carrier |               |
| 13. Seal the surface area w/latex based stain blocker - one coat                                                                                                                                                                                                                                                                                                                                                                                                                                                                                                                                                                                                                                                                                                                                                                                                                                                                                                                                                                                                                                                                                                                                                                                                                                                                                                                                                                                                                                                                                                                                                                                                                                                                                                                                                                                                                                                                                                                                                                                                                                                               | 20.00 SF                   | 0.50                     | 10.00                 | <1.33>               | 8.67          |
| 14. Paint the surface area - one coat                                                                                                                                                                                                                                                                                                                                                                                                                                                                                                                                                                                                                                                                                                                                                                                                                                                                                                                                                                                                                                                                                                                                                                                                                                                                                                                                                                                                                                                                                                                                                                                                                                                                                                                                                                                                                                                                                                                                                                                                                                                                                          | 558.44 SF                  | 0.53                     | 295.97                | <39.46>              | 256.51        |
| The above item accounts for painting of<br>yrs Depreciation is<br>based on average condition and Xactime                                                                                                                                                                                                                                                                                                                                                                                                                                                                                                                                                                                                                                                                                                                                                                                                                                                                                                                                                                                                                                                                                                                                                                                                                                                                                                                                                                                                                                                                                                                                                                                                                                                                                                                                                                                                                                                                                                                                                                                                                       |                            | ng once repairs are com  | plete. Age of above   | e line item per      | 2             |
| Totals: Kitchen                                                                                                                                                                                                                                                                                                                                                                                                                                                                                                                                                                                                                                                                                                                                                                                                                                                                                                                                                                                                                                                                                                                                                                                                                                                                                                                                                                                                                                                                                                                                                                                                                                                                                                                                                                                                                                                                                                                                                                                                                                                                                                                |                            |                          | 305.97                | 40.79                | 265.18        |
| Living                                                                                                                                                                                                                                                                                                                                                                                                                                                                                                                                                                                                                                                                                                                                                                                                                                                                                                                                                                                                                                                                                                                                                                                                                                                                                                                                                                                                                                                                                                                                                                                                                                                                                                                                                                                                                                                                                                                                                                                                                                                                                                                         | Room                       |                          |                       |                      | Height: 9' 9" |
|                                                                                                                                                                                                                                                                                                                                                                                                                                                                                                                                                                                                                                                                                                                                                                                                                                                                                                                                                                                                                                                                                                                                                                                                                                                                                                                                                                                                                                                                                                                                                                                                                                                                                                                                                                                                                                                                                                                                                                                                                                                                                                                                | 1084.15 SF                 | Walls                    | 789                   | .69 SF Ceiling       |               |
| t sinder and the states of the | 1873.83 SF Walls & Ceiling |                          | 789.69 SF Floor       |                      |               |
|                                                                                                                                                                                                                                                                                                                                                                                                                                                                                                                                                                                                                                                                                                                                                                                                                                                                                                                                                                                                                                                                                                                                                                                                                                                                                                                                                                                                                                                                                                                                                                                                                                                                                                                                                                                                                                                                                                                                                                                                                                                                                                                                | 87.74 SY                   |                          | 110                   | .26 LF Floor Perim   | eter          |
| An Article Base                                                                                                                                                                                                                                                                                                                                                                                                                                                                                                                                                                                                                                                                                                                                                                                                                                                                                                                                                                                                                                                                                                                                                                                                                                                                                                                                                                                                                                                                                                                                                                                                                                                                                                                                                                                                                                                                                                                                                                                                                                                                                                                | 110.26 LF                  | Ceil. Perimeter          |                       |                      |               |
| Missing Wall                                                                                                                                                                                                                                                                                                                                                                                                                                                                                                                                                                                                                                                                                                                                                                                                                                                                                                                                                                                                                                                                                                                                                                                                                                                                                                                                                                                                                                                                                                                                                                                                                                                                                                                                                                                                                                                                                                                                                                                                                                                                                                                   | 6' 5" X 9                  | ' 9"                     | Opens into HA         | LLWAY                |               |

## **CONTINUED - Living Room**

| DESCRIPTION                                                                                                           | QUANTITY               | UNIT COST                 | RCV                   | DEPREC.                                 | ACV            |
|-----------------------------------------------------------------------------------------------------------------------|------------------------|---------------------------|-----------------------|-----------------------------------------|----------------|
| The above item accounts for 16 lf of cov<br>be accessed once repairs are complete. A<br>Xactimate life<br>expectancy. |                        |                           |                       | nd the columns so<br>based on average c |                |
| Totals: Living Room                                                                                                   |                        |                           | 18,696.46             | 752.08                                  | 17,944.38      |
| Dining                                                                                                                | Room                   |                           |                       |                                         | Height: 9' 9"  |
|                                                                                                                       | 507.29 SF V            | Valls                     | 246                   | .32 SF Ceiling                          |                |
| Bining Ream P Radres                                                                                                  | 753.61 SF V            | Walls & Ceiling           | 246                   | .32 SF Floor                            |                |
|                                                                                                                       | 27.37 SY 1             | Flooring                  | 50                    | .04 LF Floor Perin                      | neter          |
|                                                                                                                       | 50.04 LF (             | Ceil. Perimeter           |                       |                                         |                |
| Missing Wall                                                                                                          | 13' 8" X               | 9' 9"                     | Opens into KIT        | TCHEN                                   |                |
| DESCRIPTION                                                                                                           | QUANTITY               | UNIT COST                 | RCV                   | DEPREC.                                 | ACV            |
| Note- there are drywall repairs to the wa                                                                             | lls and ceilings in th | nis room that are the rea | sponsibility of the a | associations carrie                     | r.             |
| 34. Seal the surface area w/latex based stain blocker - one coat                                                      | 52.00 SF               | 0.50                      | 26.00                 | <3.47>                                  | 22.53          |
| 35. Paint the surface area - one coat                                                                                 | 634.38 SF              | 0.53                      | 336.22                | <44.83>                                 | <u>2</u> 91.39 |
| The above item accounts for painting of<br>yrs Depreciation is<br>based on average condition and Xactima              |                        | g once repairs are com    | plete. Age of above   | e line item per                         | 2              |
| 36. Remove Window sill                                                                                                | 10.00 LF               | 0.61                      | 6.10                  | <0.16>                                  | 5.94           |
| 37. Window sill                                                                                                       | 10.00 LF               | 2.67                      | 26.70                 | <0.71>                                  | 25.99          |
| The above item accounts for damaged w based on average condition and Xactima                                          |                        | above line item per l     | 2 yrs De              | preciation is                           |                |
| 38. Paint window sill - 1 coat                                                                                        | 14.50 LF               | 1.33                      | 19.29                 | <2.57>                                  | 16.72          |
| 39. Seal the surface area w/latex based stain blocker - one coat                                                      | 10.00 SF               | 0.50                      | 5.00                  | <0.67>                                  | 4.33           |
| The above item accounts for painting of based on average condition and Xactima                                        |                        | e of above line item pe   | er 2 yr               | s Depreciation is                       |                |
| Totals: Dining Room                                                                                                   |                        |                           | 419.31                | 52.41                                   | 366.90         |

# Height: 8' 4"

| 704.17 | SF Walls           |
|--------|--------------------|
| 940.31 | SF Walls & Ceiling |
| 26.24  | SY Flooring        |
| 84.50  | LF Ceil. Perimeter |

236.15 SF Ceiling 236.15 SF Floor 84.50 LF Floor Perimeter

## **Grand Total Areas:**

| 1,673.82 | SF Walls<br>SF Floor<br>SF Long Wall | 185.98 | SF Ceiling<br>SY Flooring<br>SF Short Wall   | 406.41   | SF Walls and Ceiling<br>LF Floor Perimeter<br>LF Ceil. Perimeter |
|----------|--------------------------------------|--------|----------------------------------------------|----------|------------------------------------------------------------------|
| ,        | Floor Area<br>Exterior Wall Area     | ,      | Total Area<br>Exterior Perimeter of<br>Walls | 3,752.16 | Interior Wall Area                                               |
|          | Surface Area<br>Total Ridge Length   |        | Number of Squares<br>Total Hip Length        | 0.00     | Total Perimeter Length                                           |