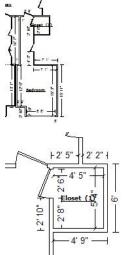

#### Main Level

| 7 ⊢7 ⊣1<br>Ticha, J⊐15                                                         | Hallway                      |                           |                                           |                     | Height: 8' 4" |
|--------------------------------------------------------------------------------|------------------------------|---------------------------|-------------------------------------------|---------------------|---------------|
|                                                                                | 597.92 SF                    | Walls                     | 187.                                      | 30 SF Ceiling       |               |
|                                                                                | 785.22 SF                    | Walls & Ceiling           |                                           | .30 SF Floor        |               |
|                                                                                | 20.81 SY                     | Flooring                  | 71.                                       | 75 LF Floor Perim   | neter         |
|                                                                                |                              | Ceil. Perimeter           |                                           |                     |               |
| Missing Wall                                                                   | 6' 5" X 8                    | 21 4 11                   | Opens into LIV                            | UNC DOOM            |               |
|                                                                                | 03 A0                        | , 4                       | Opens into LI v                           |                     |               |
| 6' 1"                                                                          | Subroom: Closet1 (1)         |                           |                                           |                     | Height: 8' 4" |
| I T                                                                            | 123.61 SF                    | Walls                     | 9.                                        | 58 SF Ceiling       |               |
|                                                                                | 133.19 SF                    | Walls & Ceiling           | 9.                                        | 58 SF Floor         |               |
|                                                                                | 1.06 SY                      |                           | 14.                                       | .83 LF Floor Perim  | neter         |
| Hallway                                                                        | 14.83 LF                     | Ceil. Perimeter           |                                           |                     |               |
| 6 6                                                                            |                              |                           |                                           |                     |               |
|                                                                                |                              |                           | DCU                                       | DEDDEC              |               |
| DESCRIPTION                                                                    | QUANTITY                     | UNIT COST                 | RCV                                       | DEPREC.             | ACV           |
| Note- there are drywall repairs                                                | -                            |                           |                                           |                     |               |
| 1. Remove Engineered wood f<br>Premium grade                                   | looring - 196.88 SF          | 2.19                      | 431.17                                    | <17.25>             | 413.92        |
| 2. Engineered wood flooring -<br>Premium grade                                 | 196.88 SF                    | 14.45                     | 2,844.92                                  | <113.80>            | 2,731.12      |
| 3. Remove Underlayment - 1/4                                                   | 4" cork 196.88 SF            | 0.81                      | 159.47                                    | <3.19>              | 156.28        |
| 4. Underlayment - 1/4" cork                                                    | 196.88 SF                    | 1.74                      | 342.57                                    | <6.85>              | 335.72        |
| Note- the cork sound dampenin concrete floor.                                  | ng underlayment was fully gl | ued to the concrete sub   | strate. The cork wil                      | ll have to be remov | ed from the   |
| 5. Add for glued down applica over concrete substrate                          | tion 196.88 SF               | 1.32                      | 259.88                                    | <3.47>              | 256.41        |
| 6. Add for glued down applica over concrete substrate                          | tion 196.88 SF               | 1.03                      | 202.79                                    | <2.70>              | 200.09        |
| Note- the glue adhesive will ha removed.                                       | ve to be removed from the c  | oncrete substrate after t | he engineered woo                         | d flooring and cork | have been     |
| 7. Remove Wallpaper - High g                                                   | grade 721.53 SF              | 0.44                      | 317.47                                    | <90.71>             | 226.76        |
| 8. Wallpaper - High grade                                                      | 721.53 SF                    | 2.06                      | 1,486.35                                  | <424.67>            | 1,061.68      |
| The above item accounts for we once repairs are complete. Age life expectancy. | 1 1                          |                           | emoved and the wa<br>ion is based on aver | 1 1                 | 1             |
| <ol> <li>Baseboard - Detach and rese</li> </ol>                                | et 86.58 LF                  | 2.47                      | 213.85                                    | <0.00>              | 213.85        |
| 10. Paint baseboard, oversized coat                                            |                              | 0.80                      | 69.26                                     | <9.23>              | 60.03         |
| 11. Casing - Detach & reset                                                    | 70.00 LF                     | 1.76                      | 123.20                                    | <0.00>              | 123.20        |
|                                                                                |                              |                           |                                           |                     | Page          |

|          | +2' 5" + 2' 2" +                |
|----------|---------------------------------|
|          |                                 |
| Ļ        | б<br>с<br>П <u>€loset (1)</u> б |
| F 2' 10" | 2'8"                            |
| Ť.       | └────┴ ⊥<br>┟── 4' 9" ──┤       |

| Subroom: Closet (1)       | Height: 8' 4"            |
|---------------------------|--------------------------|
| 162.50 SF Walls           | 23.56 SF Ceiling         |
| 186.06 SF Walls & Ceiling | 23.56 SF Floor           |
| 2.62 SY Flooring          | 19.50 LF Floor Perimeter |
| 19.50 LF Ceil. Perimeter  |                          |